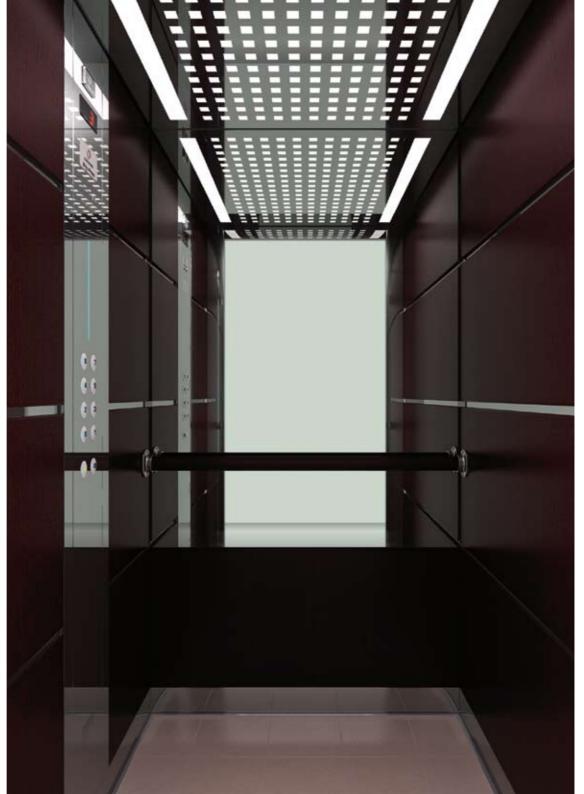

### CEILING

Type: Special Ceiling T710 (Curved Steel Sheet White with hidden light) Light Type: 2 fluorescent tubes

### WALLS

Curved Steel Sheet 850

### SHADOW GAPS - DOOR POSTS

Stainless Steel Mirror (Door Posts min 80mm)

### **FLOOR**

Laminate 37372

#### HANDRAIL

K2 Stainless Steel Mirror

#### MIRROR

Full Height / Full Width

### CAR OPERATING PANEL

andreas zapatinas | design