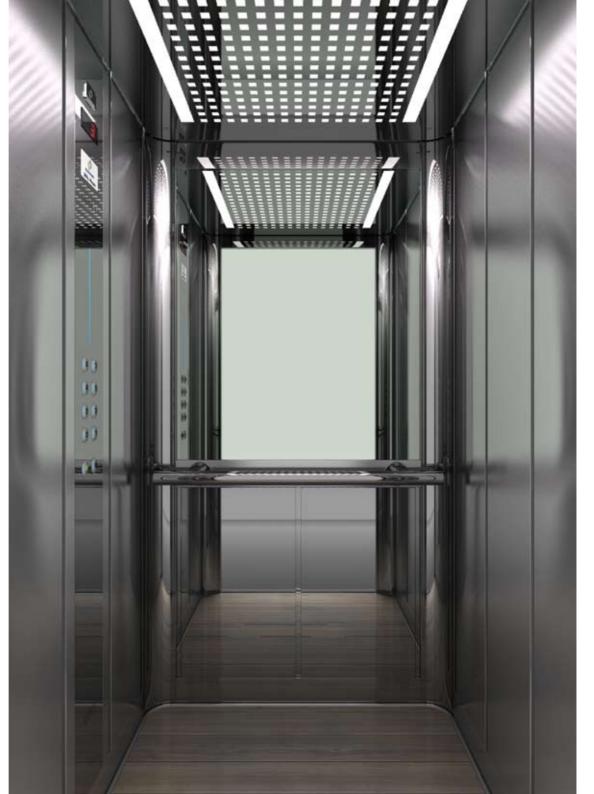

### $\frac{\text{Modern Life}}{\text{L710}}$

### **CEILING**

Type: Special Ceiling L710 (with fiber optics and spots)
Material: Stainless Steel Mirror Light Type: 10 spots and fiber optics

### **WALLS**

Combination of Stainless Steel Checks and Special HP Laminate 21/370

### CORNERS – SHADOW GAPS – SKIRTINGS

Inward Curves, Shadow gaps and Skirtings Stainless Steel Checks

### **FLOOR**

Artificial Granite Regal Red

### HANDRAIL

105 Stainless Steel Mirror

### **MIRROR**

Half Height / Full Width

### CAR OPERATING PANEL

AKC BES Stainless Steel Satin with Blue Line