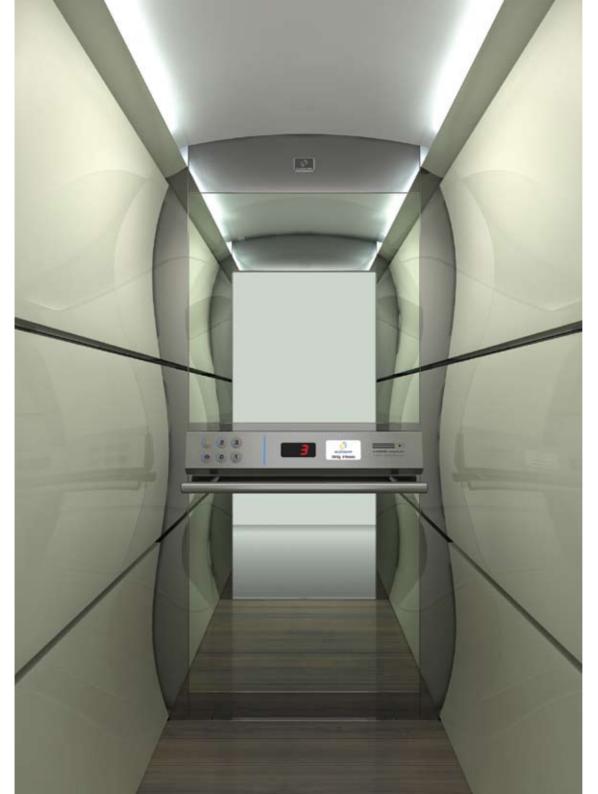

# Future Trend C a b i n s

### Future Trend The Concept

Andreas Zapatinas is an industrial designer well known for shaping various automobiles mostly for the Fiat, BMW and Alfa Romeo lineup. Recently he is actively designing for Kleemann S.A.

"We see the lift not as just a small square box that moves you up and down but as a means of transportation that provides a unique experience. It's not only the new curved shape and design. Above all, it is the different new feeling you get in the FUTURE TREND cabins. We design the lift as a high tech vehicle that provides you added sensations."

With these sentences, Andreas Zapatinas, the designer of the Future cabins and doors, creates the concept of the new trend; the Future Trend.

At KLEEMANN we welcome you to a new friendly futuristic age. It is the age of designing lifts beyond the prescribed limits, for people who live the feelings and feel the life.

### CEILING

Type: Special Ceiling T710 (Curved Steel Sheet White with hidden light) Light Type: 2 fluorescent tubes

### WALLS

Curved Steel Sheet 850

### SHADOW GAPS - DOOR POSTS

Stainless Steel Mirror (Door Posts min 80mm)

### **FLOOR**

Laminate 37372

#### HANDRAIL

K2 Stainless Steel Mirror

#### MIRROR

Full Height / Full Width

### CAR OPERATING PANEL

andreas zapatinas | design