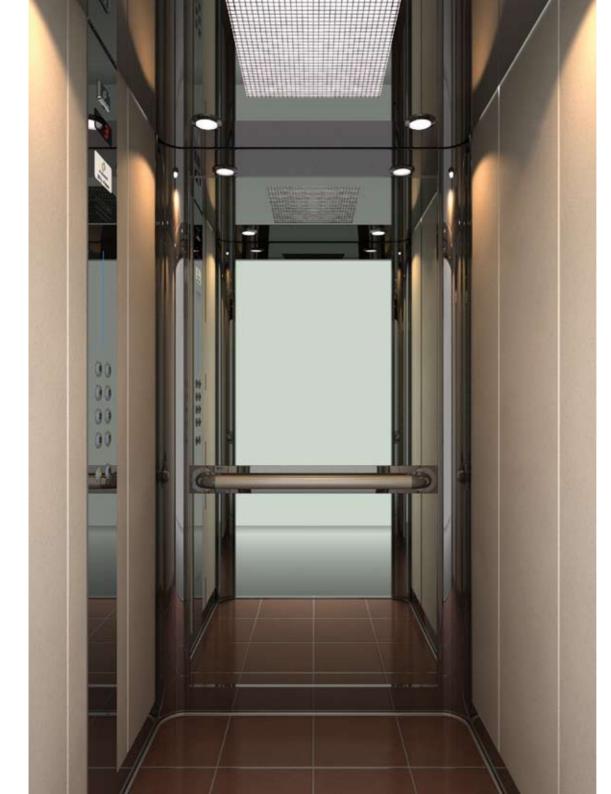

### $\frac{\text{Modern Life}}{\text{L710}}$

### **CEILING**

Type: Special Ceiling L710 (with fiber optics and spots)
Material: Stainless Steel Mirror Light Type: 10 spots and fiber optics

### **WALLS**

Combination of Stainless Steel Checks and Special HP Laminate 21/370

### CORNERS – SHADOW GAPS – SKIRTINGS

Inward Curves, Shadow gaps and Skirtings Stainless Steel Checks

### **FLOOR**

Artificial Granite Regal Red

### HANDRAIL

105 Stainless Steel Mirror

### **MIRROR**

Half Height / Full Width

### CAR OPERATING PANEL

AKC BES Stainless Steel Satin with Blue Line