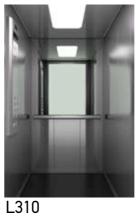

## $\frac{\text{Modern Life}}{L310}$

### CEILING

Type: 010

Material: Stainless Steel Mirror Light Type: 3 fluorescent tubes

### WALLS

Material: Stainless Steel Satin

### **SKIRTINGS**

Stainless Steel Satin

### **FLOOR**

Linoleum 6674

### HANDRAIL

K5

### **MIRROR**

Half Height / Full Width

### CAR OPERATING PANEL