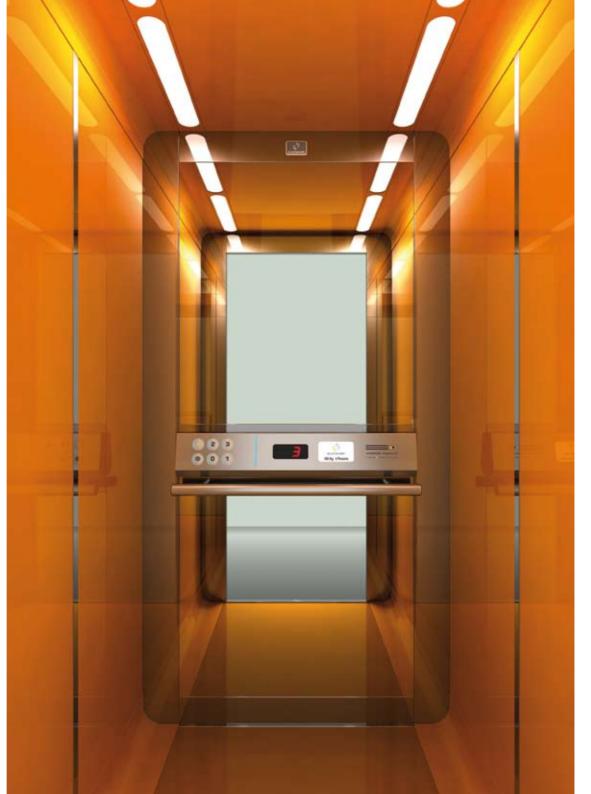

#### CEILING

Type: Special Ceiling T310 (Curved Steel Sheet White with hidden light and Blue Lines) Light Type: 2 fluorescent tubes, 2 Blue Lines, 4 LED Lines

### WALLS

Curved Steel Sheet V56

### **CORNERS – DOOR POSTS**

Stainless Steel Mirror (Door Posts min 90mm)

### **FLOOR**

Artificial Granite Regal White

#### HANDRAIL

K2 Stainless Steel Mirror

#### MIRROR

Full Height / Full Width

### CAR OPERATING PANEL

andreas zapatinas | design