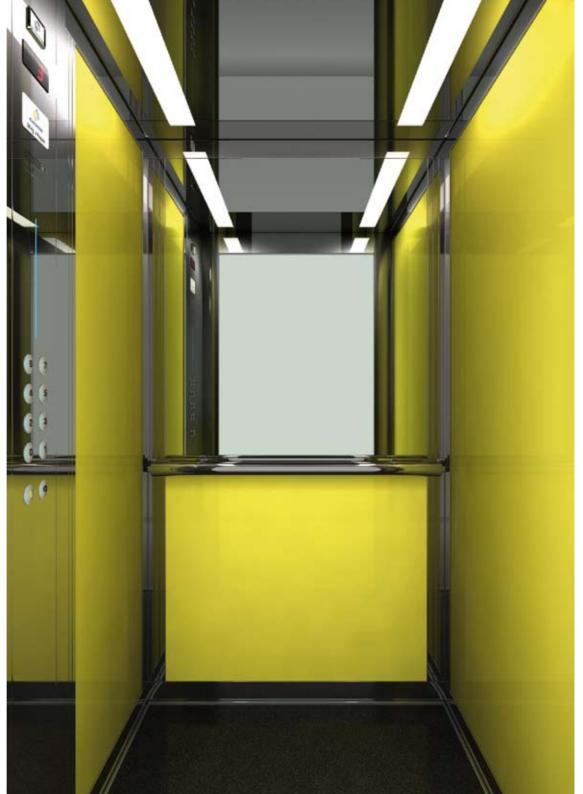

# $\frac{\text{Modern Life}}{\text{L510}}$

### CEILING

Type: 015 Material: Stainless Steel Mirror Light Type: 4 fluorescent tubes

### WALLS

Yellow Glass

### **CORNERS – SKIRTINGS**

Stainless Steel Mirror

### **FLOOR**

Elastic Black Metal

### HANDRAIL

105 Stainless Steel Mirror

### **MIRROR**

Half height / Full width

### CAR OPERATING PANEL