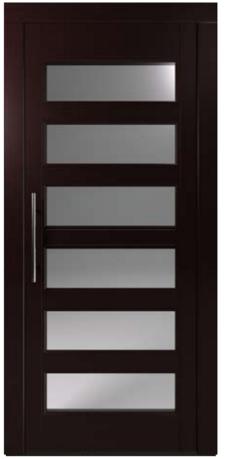

### Doors

C710 (wooden) Semiautomatic Landing Door

C510 (wooden) Semiautomatic Landing Door

C520 (color 7032) Semiautomatic Landing Door