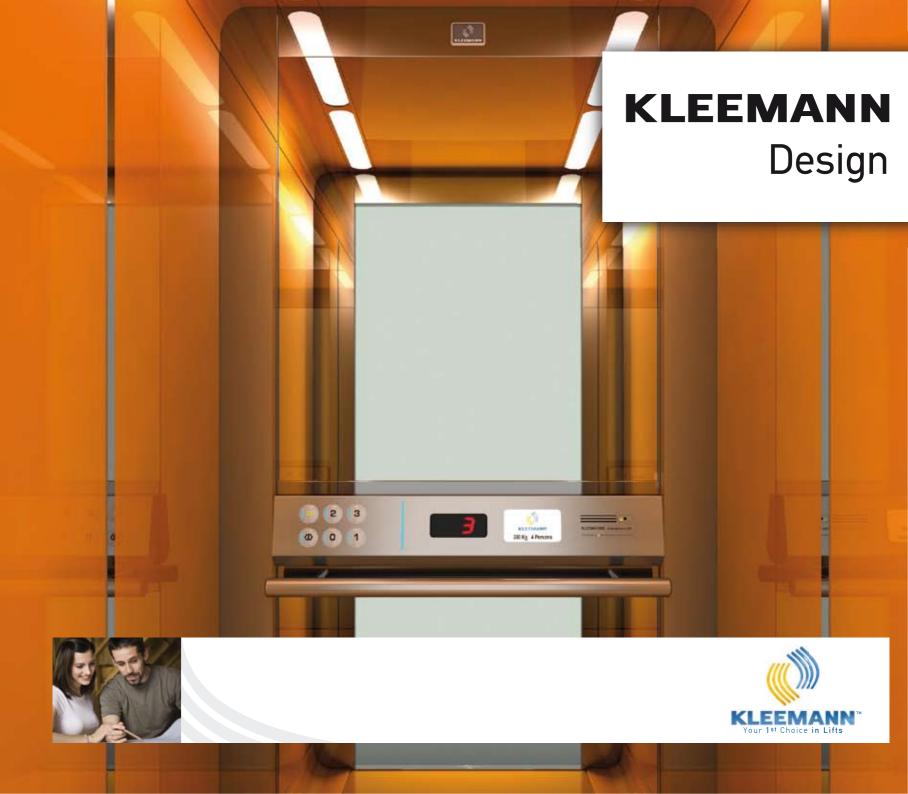

## The Blue Line C o n c e p t

A constitutional element of "KLEEMANN Design" is the "Blue Line Concept".

Blue is the color of tranquility and communication. Line means simplicity and is the easiest way to consolidate two points.

The "Blue Line Concept" is the starting point of "KLEEMANN Design" philosophy. The "Blue Line Concept" forms the union between you and the calmness and safety of your ride. It welcomes you in peace and it moves you, moving all your senses at the same time

KLEEMANN together with Andreas Zapatinas, design the complete product, taking into account the whole series of interactions with the user. Approaching the lift from the outside you will notice our commitment to quality. The Blue line will guide you, the attractive design of the doors will welcome you and up close you can touch and feel everything. When you enter, you can live in full, the unique space we created in the lift cabin.

This is the "Blue Line Concept"; KLEEMANN's identity line for the new world.