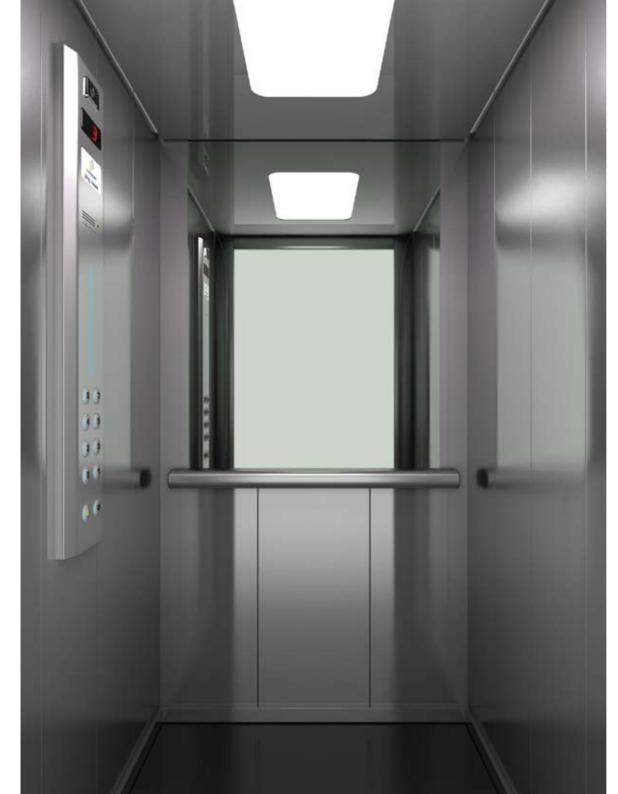

### CEILING

Type: Special Ceiling T710 (Curved Steel Sheet White with hidden light) Light Type: 2 fluorescent tubes

### WALLS

Curved Steel Sheet 850

### SHADOW GAPS - DOOR POSTS

Stainless Steel Mirror (Door Posts min 80mm)

### **FLOOR**

Laminate 37372

#### HANDRAIL

K2 Stainless Steel Mirror

#### MIRROR

Full Height / Full Width

### CAR OPERATING PANEL

andreas zapatinas | design