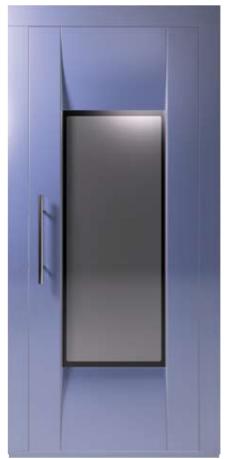

## Future Doors

Bus Big Vision Folding Cabin Door Available in multiple selection of materials

Automatic Full Glass Landing / Cabin Door with Blue Line