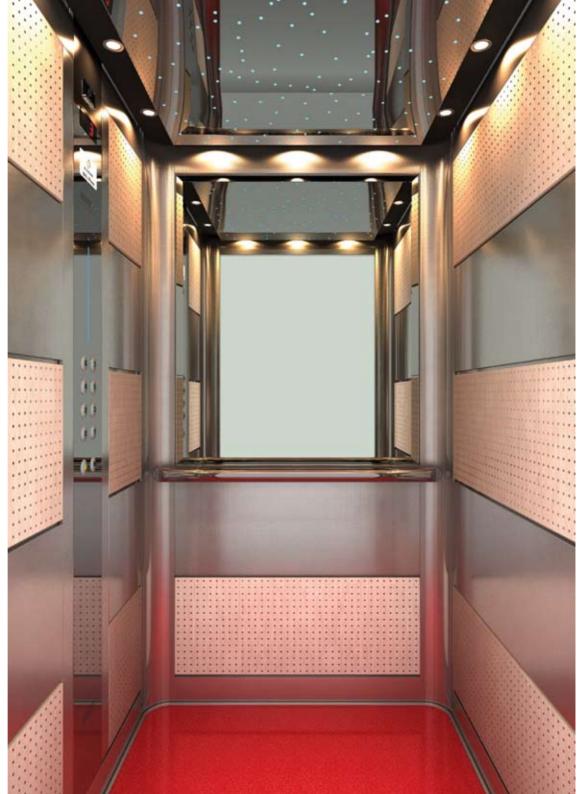

### **CEILING**

Type: Special Ceiling A710 (with two Sconces A710) Material: Stainless Steel Bronze Mirror Light Type: 3 fluorescent tubes and two sconces A710

### WALLS

Special Sheet Leather Leguan Copper 18

### **CORNERS – SKIRTINGS**

Inward Curves, Skirtings Stainless Steel Bronze Satin

### **FLOOR**

Laminate 2497

### HANDRAIL

102 Stainless Steel Bronze Mirror

#### **MIRROR**

Rustic, Full Height / Full Width

### **CAR OPERATING PANEL**

AKC BES Stainless Steel Bronze Satin with Blue Line