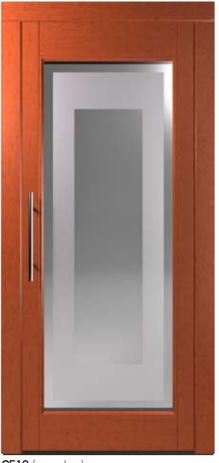

## Modern Doors

M710 (color 280) Semiautomatic Landing Door

M510 (color 7032) Semiautomatic Landing Door

M310 (color 5017) Semiautomatic Landing Door