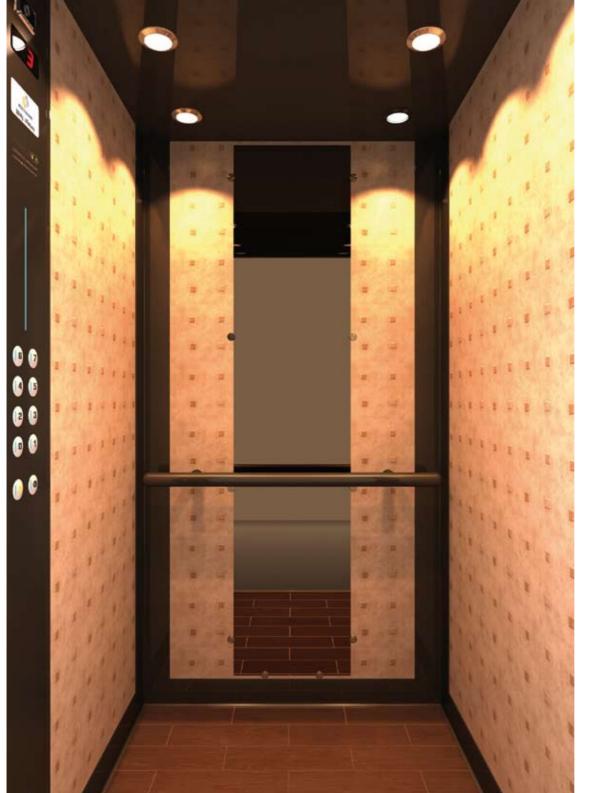

### **CEILING**

Type: Special Ceiling A710 (with two Sconces A710) Material: Stainless Steel Bronze Mirror Light Type: 3 fluorescent tubes and two sconces A710

### WALLS

Special Sheet Leather Leguan Copper 18

### **CORNERS – SKIRTINGS**

Inward Curves, Skirtings Stainless Steel Bronze Satin

### **FLOOR**

Laminate 2497

### HANDRAIL

102 Stainless Steel Bronze Mirror

#### **MIRROR**

Rustic, Full Height / Full Width

### **CAR OPERATING PANEL**

AKC BES Stainless Steel Bronze Satin with Blue Line