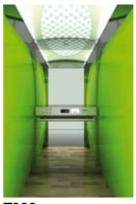

### $\frac{\text{Modern Life}}{\text{L710}}$

### **CEILING**

Type: Special Ceiling L710 (with fiber optics and spots)
Material: Stainless Steel Mirror Light Type: 10 spots and fiber optics

### **WALLS**

Combination of Stainless Steel Checks and Special HP Laminate 21/370

### CORNERS – SHADOW GAPS – SKIRTINGS

Inward Curves, Shadow gaps and Skirtings Stainless Steel Checks

### **FLOOR**

Artificial Granite Regal Red

### HANDRAIL

105 Stainless Steel Mirror

### **MIRROR**

Half Height / Full Width

### CAR OPERATING PANEL

AKC BES Stainless Steel Satin with Blue Line