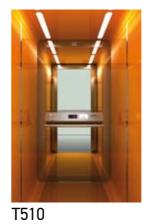

#### **CEILING**

Type: Special Ceiling T510 (Steel Sheet with milky plexiglass) Light Type: 2 fluorescent tubes

### WALLS

Steel Sheet RAL 2004

### CORNERS - SHADOW GAPS - DOOR POSTS

Stainless Steel Mirror (Door Posts min 130mm)

#### **FLOOR**

Special Safety Glass with Stainless Steel Curves RAL 2004

#### HANDRAIL

K2 Stainless Steel Mirror

### **MIRROR**

Full Height / Full Width

### CAR OPERATING PANEL

andreas zapatinas | design