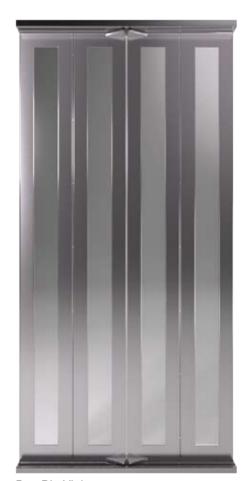

## Future Doors

Bus Big Vision Folding Cabin Door Available in multiple selection of materials

Automatic Full Glass Landing / Cabin Door with Blue Line