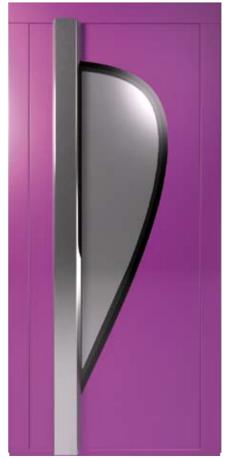

### **Future**

Doors

F 710 (color 4011) Semiautomatic Landing Door

F 510 (color 9006) Semiautomatic Landing Door

F 310 (color 7032) Semiautomatic Landing Door

Wide range of colours, finishing materials glasses and handrails to choose from

## Future Doors

Bus Big Vision Folding Cabin Door Available in multiple selection of materials

Automatic Full Glass Landing / Cabin Door with Blue Line