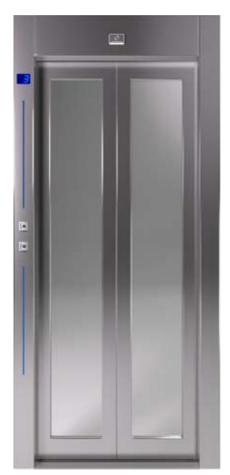

### **Future**

Doors

F 710 (color 4011) Semiautomatic Landing Door

F 510 (color 9006) Semiautomatic Landing Door

F 310 (color 7032) Semiautomatic Landing Door

Wide range of colours, finishing materials glasses and handrails to choose from

## Future Doors

Bus Big Vision Folding Cabin Door Available in multiple selection of materials

Automatic Full Glass Landing / Cabin Door with Blue Line