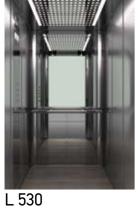

## $\frac{\text{Modern Life}}{L530}$

### CEILING

Type: 014 Material: Stainless Steel Mirror Light Type: 4 fluorescent tubes

### WALLS

Material: Combination of Stainless Steel Mirror (Back) and Satin (Sides)

### SHADOW GAPS - CORNERS -SKIRTINGS

Stainless Steel Mirror

### **FLOOR**

Laminate 37372

#### HANDRAIL

K2 Stainless Steel Mirror

### **MIRROR**

Half Height / Full Width

### CAR OPERATING PANEL