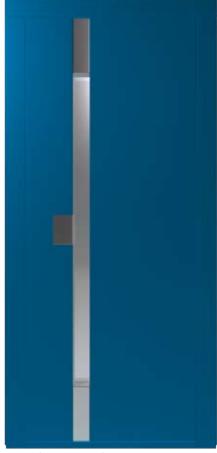

## Modern Doors

M710 (color 280) Semiautomatic Landing Door

M510 (color 7032) Semiautomatic Landing Door

M310 (color 5017) Semiautomatic Landing Door

## Modern

Doors

Bus Stainless Steel Folding Cabin Door

Automatic Big Vision Landing / Cabin Door with Blue Line

Available in multiple selection of materials

Classic
D o o r s