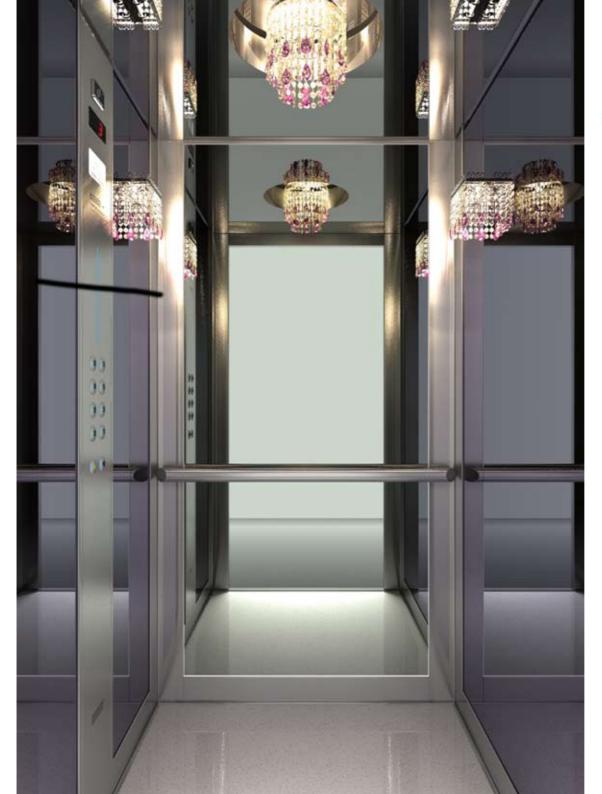

#### CEILING

Type: Special Ceiling T310 (Curved Steel Sheet White with hidden light and Blue Lines) Light Type: 2 fluorescent tubes, 2 Blue Lines, 4 LED Lines

### WALLS

Curved Steel Sheet V56

### **CORNERS – DOOR POSTS**

Stainless Steel Mirror (Door Posts min 90mm)

### **FLOOR**

Artificial Granite Regal White

#### HANDRAIL

K2 Stainless Steel Mirror

#### MIRROR

Full Height / Full Width

### CAR OPERATING PANEL

andreas zapatinas | design