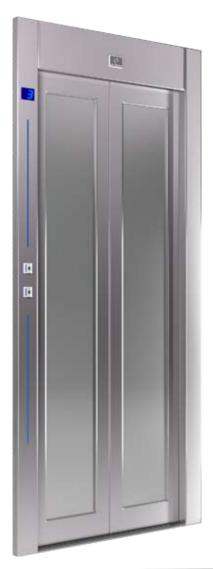

### **Future**

Doors

F 710 (color 4011) Semiautomatic Landing Door

F 510 (color 9006) Semiautomatic Landing Door

F 310 (color 7032) Semiautomatic Landing Door

Wide range of colours, finishing materials glasses and handrails to choose from

## Future Doors

Bus Big Vision Folding Cabin Door Available in multiple selection of materials

Automatic Full Glass Landing / Cabin Door with Blue Line