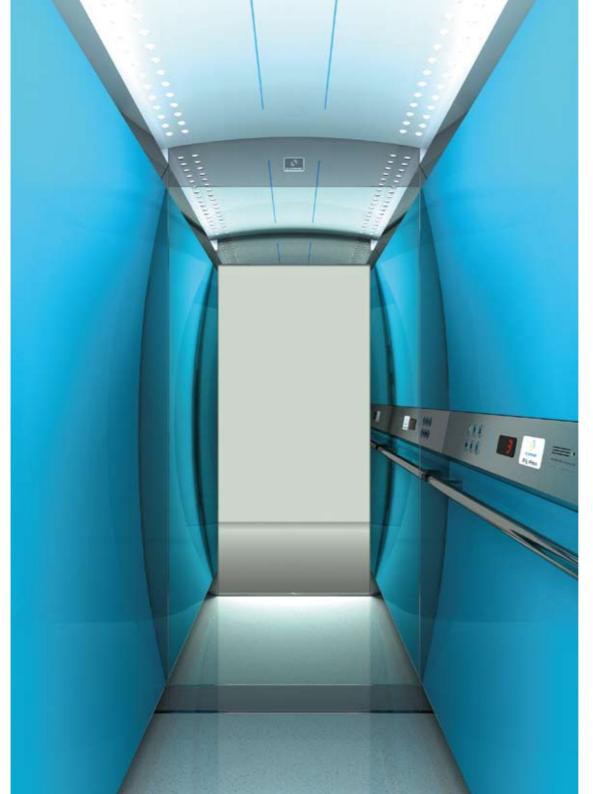

### CEILING

Type: Special Ceiling T710 (Curved Steel Sheet White with hidden light) Light Type: 2 fluorescent tubes

### WALLS

Curved Steel Sheet 850

### SHADOW GAPS - DOOR POSTS

Stainless Steel Mirror (Door Posts min 80mm)

### **FLOOR**

Laminate 37372

#### HANDRAIL

K2 Stainless Steel Mirror

#### MIRROR

Full Height / Full Width

### CAR OPERATING PANEL

andreas zapatinas | design