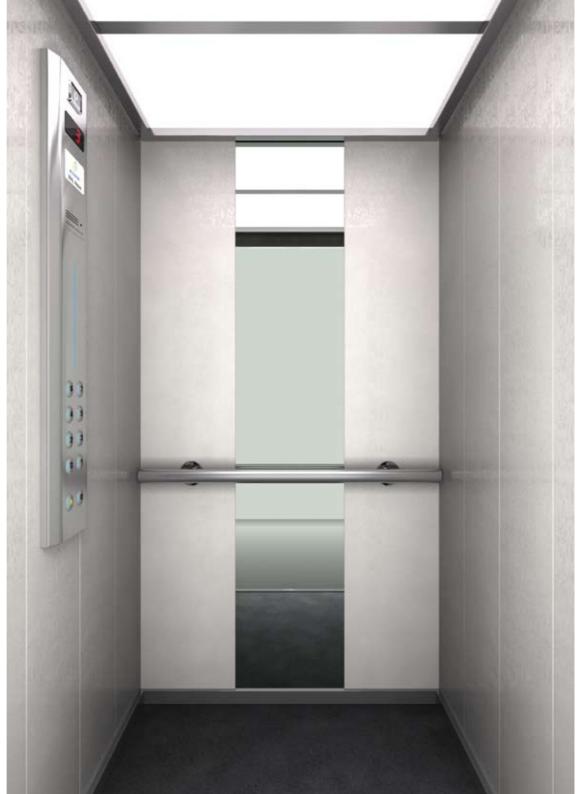

# $\frac{\text{Modern Life}}{\text{L510}}$

### CEILING

Type: 015 Material: Stainless Steel Mirror Light Type: 4 fluorescent tubes

### WALLS

Yellow Glass

### **CORNERS – SKIRTINGS**

Stainless Steel Mirror

### **FLOOR**

Elastic Black Metal

### HANDRAIL

105 Stainless Steel Mirror

### **MIRROR**

Half height / Full width

### CAR OPERATING PANEL