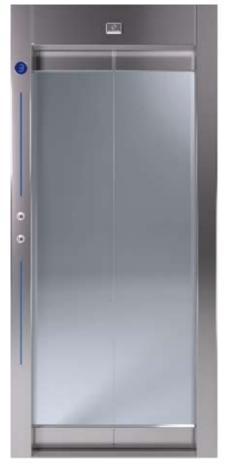

## Modern Doors

M710 (color 280) Semiautomatic Landing Door

M510 (color 7032) Semiautomatic Landing Door

M310 (color 5017) Semiautomatic Landing Door