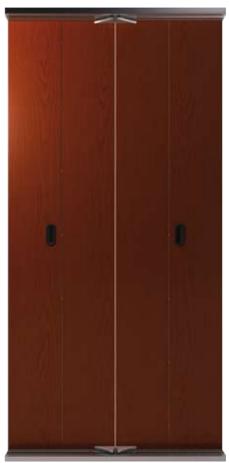

### Doors

C710 (wooden) Semiautomatic Landing Door

C510 (wooden) Semiautomatic Landing Door

C520 (color 7032) Semiautomatic Landing Door