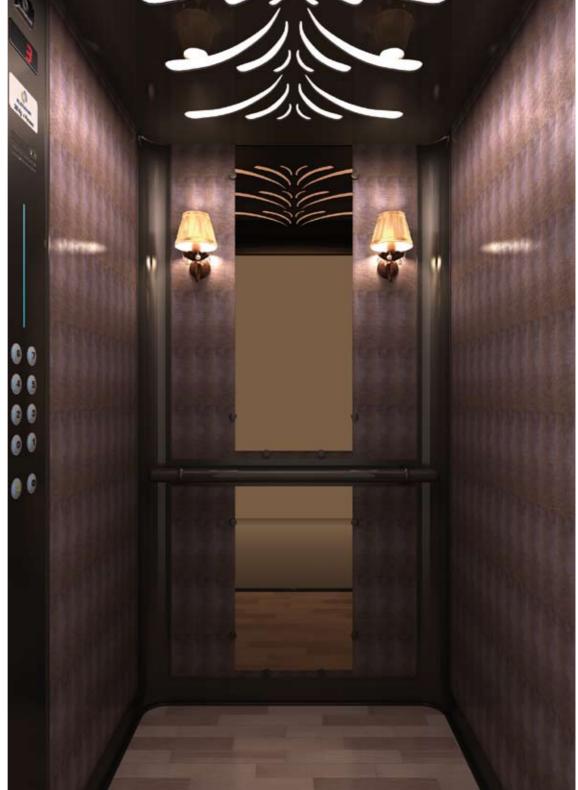

### CEILING

Type: Special Ceiling T710 (Curved Steel Sheet White with hidden light) Light Type: 2 fluorescent tubes

### WALLS

Curved Steel Sheet 850

### SHADOW GAPS - DOOR POSTS

Stainless Steel Mirror (Door Posts min 80mm)

### **FLOOR**

Laminate 37372

#### HANDRAIL

K2 Stainless Steel Mirror

#### MIRROR

Full Height / Full Width

### CAR OPERATING PANEL

andreas zapatinas | design