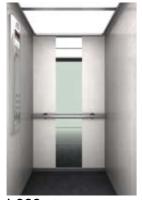

# $\frac{\text{Modern Life}}{\text{L510}}$

### CEILING

Type: 015 Material: Stainless Steel Mirror Light Type: 4 fluorescent tubes

### WALLS

Yellow Glass

### **CORNERS – SKIRTINGS**

Stainless Steel Mirror

### **FLOOR**

Elastic Black Metal

### HANDRAIL

105 Stainless Steel Mirror

### **MIRROR**

Half height / Full width

### CAR OPERATING PANEL