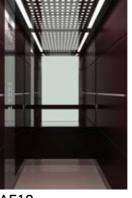

ATING PANEL**

FPY Stainless Steel Mirror with Blue Line







### $\frac{\text{Classic Athena}}{A310}$

### **CEILING**

Type: 05 Material: Stainless Steel Mirror and plexiglass Light Type: 3 fluorescent tubes

### WALLS

Laminate (DU) 5610 HG

### **CORNERS - SKIRTINGS**

Stainless Steel Satin

### **FLOOR**

Elastic Black Metal

### HANDRAIL

K4 Stainless Steel Satin

### **MIRROR**

Half Height / Full Width

### CAR OPERATING PANEL



## $\frac{\text{Classic Athena}}{A320}$

### **CEILING**

Type: 010

Material: White Steel Sheet Light Type: 2 fluorescent tubes

### WALLS

Skinplate A90GTA

### **CORNERS - SKIRTINGS**

Skinplate PPS93

### **FLOOR**

Elastic Black Metal

### HANDRAIL

K2 Aluminium

### **MIRROR**

Half Height / Full Width

### CAR OPERATING PANEL











A710







A510





A310



A520



### Panoramic C a b i n s







mushroom panoramic



### **Panoramic**

Cabins







polygonal panoramic



round panoramic





Future

Doors



### **Future**

Doors



F 710 (color 4011) Semiautomatic Landing Door



F 510 (color 9006) Semiautomatic Landing Door



F 310 (color 7032) Semiautomatic Landing Door

Wide range of colours, finishing materials glasses and handrails to choose from



## Future Doors



Bus Big Vision Folding Cabin Door Available in multiple selection of materials



Automatic Full Glass Landing / Cabin Door with Blue Line







### andreas zapatinas | design (M710 & M510)

## Modern Doors



M710 (color 280) Semiautomatic Landing Door



M510 (color 7032) Semiautomatic Landing Door



M310 (color 5017) Semiautomatic Landing Door