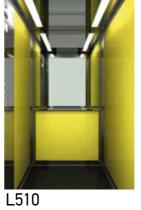

# $\frac{\text{Modern Life}}{\text{L510}}$

### CEILING

Type: 015 Material: Stainless Steel Mirror Light Type: 4 fluorescent tubes

### WALLS

Yellow Glass

### **CORNERS – SKIRTINGS**

Stainless Steel Mirror

### **FLOOR**

Elastic Black Metal

### HANDRAIL

105 Stainless Steel Mirror

### **MIRROR**

Half height / Full width

### CAR OPERATING PANEL