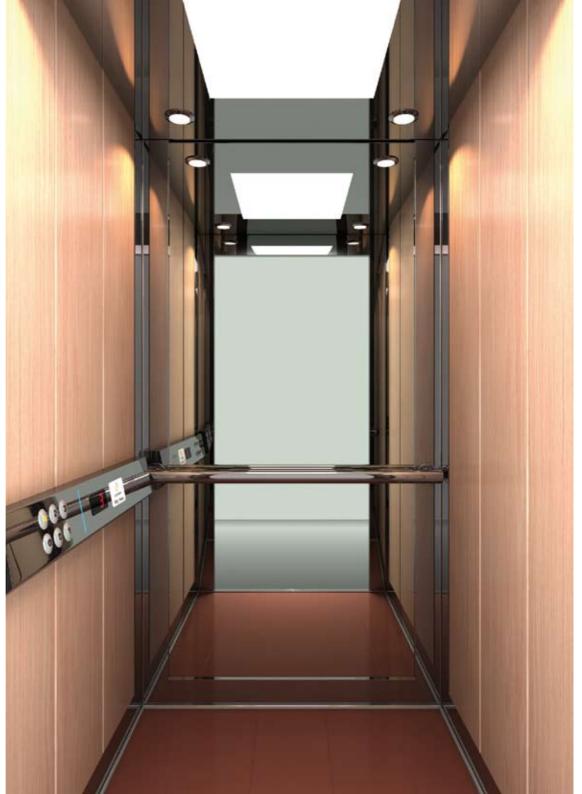

### CEILING

Type: Special Ceiling T710 (Curved Steel Sheet White with hidden light) Light Type: 2 fluorescent tubes

### WALLS

Curved Steel Sheet 850

### SHADOW GAPS - DOOR POSTS

Stainless Steel Mirror (Door Posts min 80mm)

### **FLOOR**

Laminate 37372

#### HANDRAIL

K2 Stainless Steel Mirror

#### MIRROR

Full Height / Full Width

### CAR OPERATING PANEL

andreas zapatinas | design