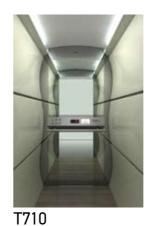

### CEILING

Type: Special Ceiling T710 (Curved Steel Sheet White with hidden light) Light Type: 2 fluorescent tubes

### WALLS

Curved Steel Sheet 850

### SHADOW GAPS - DOOR POSTS

Stainless Steel Mirror (Door Posts min 80mm)

### **FLOOR**

Laminate 37372

#### HANDRAIL

K2 Stainless Steel Mirror

#### MIRROR

Full Height / Full Width

### CAR OPERATING PANEL

andreas zapatinas | design