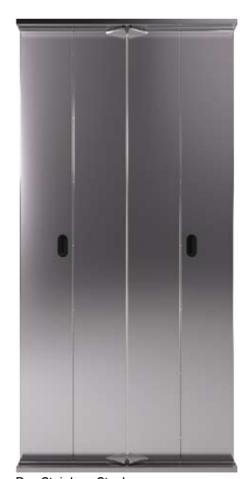

## Modern

Doors

Bus Stainless Steel Folding Cabin Door

Automatic Big Vision Landing / Cabin Door with Blue Line

Available in multiple selection of materials

Classic
D o o r s

### Classic

Doors

C310 (skinplate DL92)
Semiautomatic Landing Door
Available in multiple selection of materials

Bus (skinplate) Folding Cabin Door

Automatic Stainless Steel Landing / Cabin Door with Blue Line