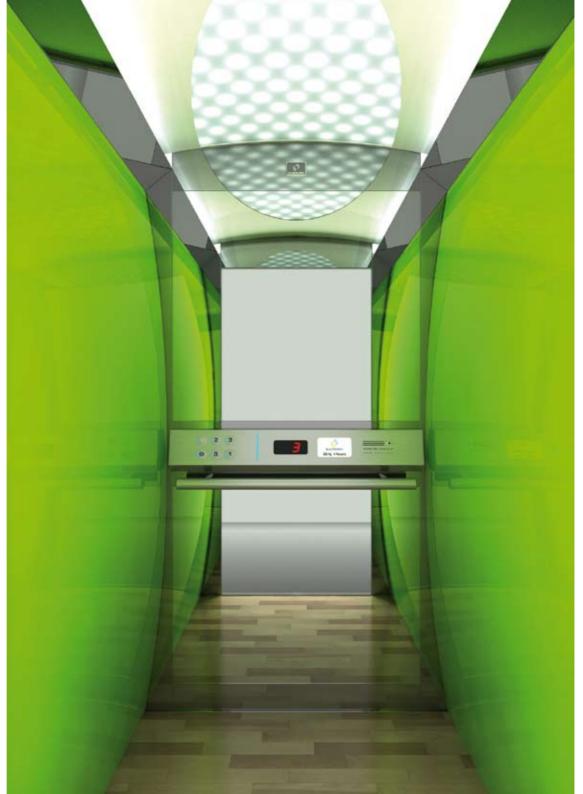

## The Blue Line C o n c e p t

A constitutional element of "KLEEMANN Design" is the "Blue Line Concept".

Blue is the color of tranquility and communication. Line means simplicity and is the easiest way to consolidate two points.

The "Blue Line Concept" is the starting point of "KLEEMANN Design" philosophy. The "Blue Line Concept" forms the union between you and the calmness and safety of your ride. It welcomes you in peace and it moves you, moving all your senses at the same time

KLEEMANN together with Andreas Zapatinas, design the complete product, taking into account the whole series of interactions with the user. Approaching the lift from the outside you will notice our commitment to quality. The Blue line will guide you, the attractive design of the doors will welcome you and up close you can touch and feel everything. When you enter, you can live in full, the unique space we created in the lift cabin.

This is the "Blue Line Concept"; KLEEMANN's identity line for the new world.