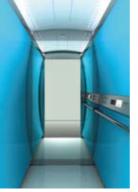

## Future Doors

Bus Big Vision Folding Cabin Door Available in multiple selection of materials

Automatic Full Glass Landing / Cabin Door with Blue Line