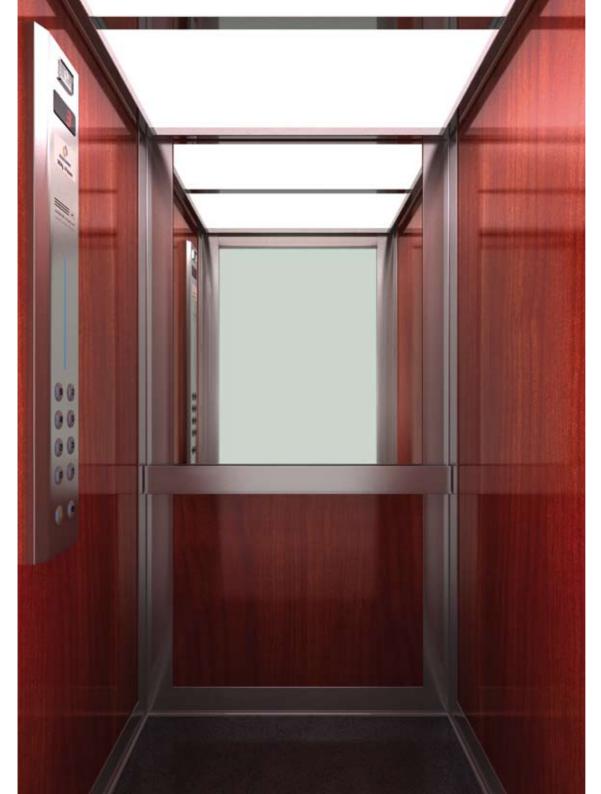

### **CEILING**

Type: Special Ceiling A710 (with two Sconces A710) Material: Stainless Steel Bronze Mirror Light Type: 3 fluorescent tubes and two sconces A710

### WALLS

Special Sheet Leather Leguan Copper 18

### **CORNERS – SKIRTINGS**

Inward Curves, Skirtings Stainless Steel Bronze Satin

### **FLOOR**

Laminate 2497

### HANDRAIL

102 Stainless Steel Bronze Mirror

#### **MIRROR**

Rustic, Full Height / Full Width

### **CAR OPERATING PANEL**

AKC BES Stainless Steel Bronze Satin with Blue Line