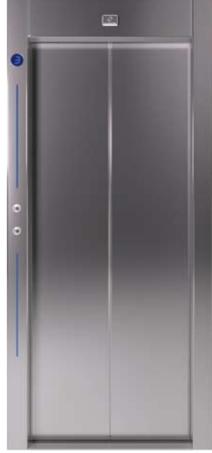

## Future Doors

Bus Big Vision Folding Cabin Door Available in multiple selection of materials

Automatic Full Glass Landing / Cabin Door with Blue Line

## Modern

Doors

Bus Stainless Steel Folding Cabin Door

Automatic Big Vision Landing / Cabin Door with Blue Line

Available in multiple selection of materials

Classic
D o o r s