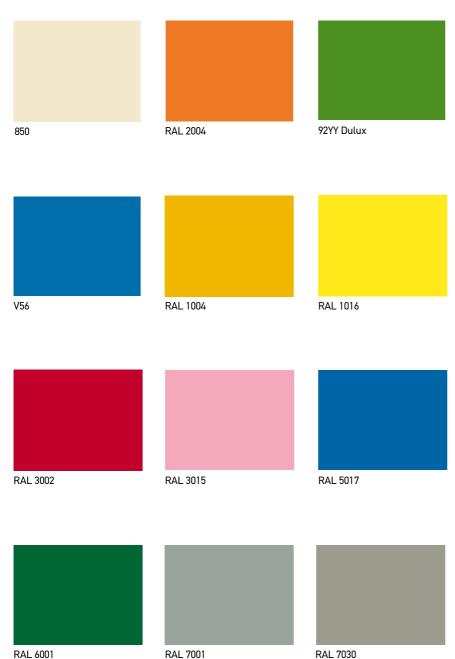

### CEILING

Type: Special Ceiling T710 (Curved Steel Sheet White with hidden light) Light Type: 2 fluorescent tubes

### WALLS

Curved Steel Sheet 850

### SHADOW GAPS - DOOR POSTS

Stainless Steel Mirror (Door Posts min 80mm)

### **FLOOR**

Laminate 37372

#### HANDRAIL

K2 Stainless Steel Mirror

#### MIRROR

Full Height / Full Width

#### **CEILING**

Type: Special Ceiling T510 (Steel Sheet with milky plexiglass) Light Type: 2 fluorescent tubes

### WALLS

Steel Sheet RAL 2004

### CORNERS - SHADOW GAPS - DOOR POSTS

Stainless Steel Mirror (Door Posts min 130mm)

#### **FLOOR**

Special Safety Glass with Stainless Steel Curves RAL 2004

### **MIRROR**

Full Height / Full Width

#### CEILING

Type: Special Ceiling T310 (Curved Steel Sheet White with hidden light and Blue Lines) Light Type: 2 fluorescent tubes, 2 Blue Lines, 4 LED Lines

### WALLS

Curved Steel Sheet V56

### **CORNERS – DOOR POSTS**

Stainless Steel Mirror (Door Posts min 90mm)

### **FLOOR**

Artificial Granite Regal White

#### **CEILING**

Type: Special Ceiling T320 (Curved Steel Sheet White with hidden light) Light Type: 2 fluorescent tubes and LEDs

### WALLS

Curved Steel Sheet 92YY Dulux

#### **CORNERS - DOOR POSTS**

Stainless Steel Mirror (Door Posts min 110mm)

### **FLOOR**

Laminate 2497

### HANDRAIL

K2 Stainless Steel Mirror