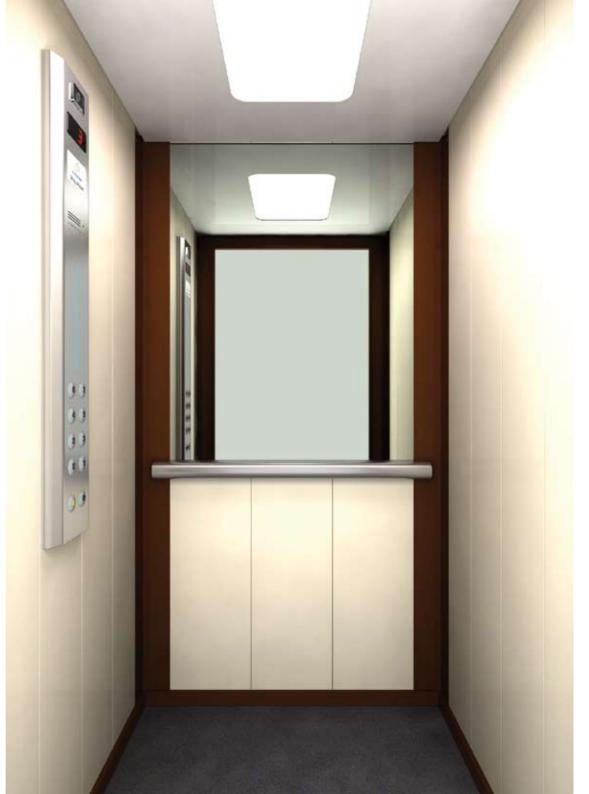

## $\frac{\text{Modern Life}}{L530}$

### CEILING

Type: 014 Material: Stainless Steel Mirror Light Type: 4 fluorescent tubes

### WALLS

Material: Combination of Stainless Steel Mirror (Back) and Satin (Sides)

### SHADOW GAPS - CORNERS -SKIRTINGS

Stainless Steel Mirror

### **FLOOR**

Laminate 37372

#### HANDRAIL

K2 Stainless Steel Mirror

### **MIRROR**

Half Height / Full Width

### CAR OPERATING PANEL