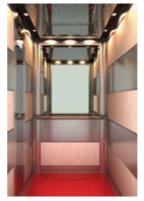

### **CEILING**

Type: Special Ceiling A710 (with two Sconces A710) Material: Stainless Steel Bronze Mirror Light Type: 3 fluorescent tubes and two sconces A710

### WALLS

Special Sheet Leather Leguan Copper 18

### **CORNERS – SKIRTINGS**

Inward Curves, Skirtings Stainless Steel Bronze Satin

### **FLOOR**

Laminate 2497

### HANDRAIL

102 Stainless Steel Bronze Mirror

#### **MIRROR**

Rustic, Full Height / Full Width

### **CAR OPERATING PANEL**

AKC BES Stainless Steel Bronze Satin with Blue Line