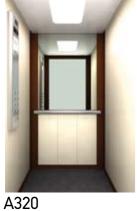

## $\frac{\text{Classic Athena}}{A320}$

### **CEILING**

Type: 010

Material: White Steel Sheet Light Type: 2 fluorescent tubes

### WALLS

Skinplate A90GTA

### **CORNERS - SKIRTINGS**

Skinplate PPS93

### **FLOOR**

Elastic Black Metal

### HANDRAIL

K2 Aluminium

### **MIRROR**

Half Height / Full Width